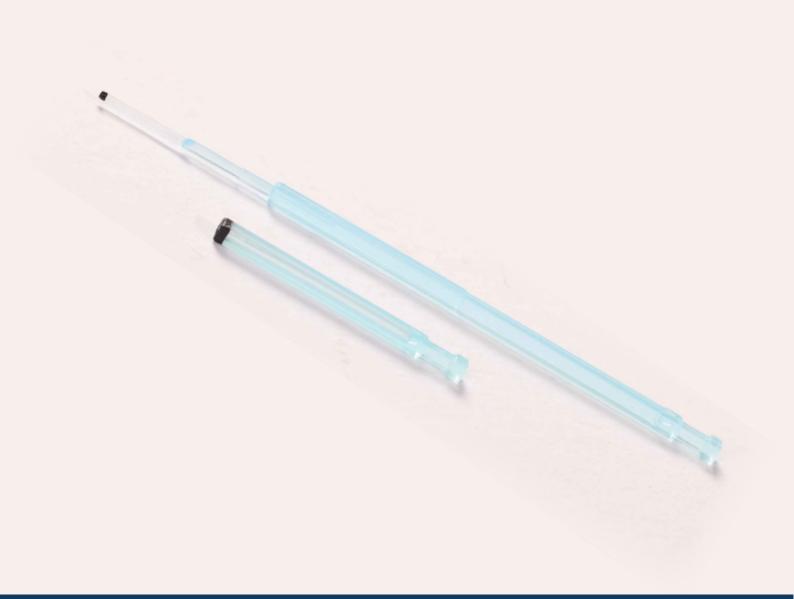

## Vitrification Straws

The SURELOCK Vitrification Straw is a cryopreservation storage device. It is used in the vitrification procedure to contain and maintain oocytes and embryos.

Marking for easy visualization during insertion

Concave tip for exact and secure placement of specimen under microscope

Flat surface wide body for writing

| Colour    | Pink  | Yellow | Green | Blue  | Violet | Qty. / Box |
|-----------|-------|--------|-------|-------|--------|------------|
| Order No. | SUL-P | SUL-Y  | SUL-G | SUL-B | SUL-V  | 10         |