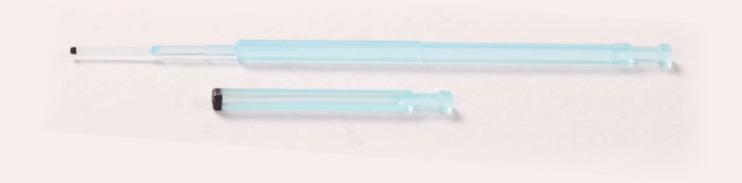

## Vitrification Straws

The SURELOCK Vitrification Straw is a cryopreservation storage device. It is used in the vitrification procedure to contain and maintain oocytes and embryos.

Marking for easy visualization during insertion

Concave tip for exact and secure placement of specimen under microscope

Flat surface wide body for writing

| Colour    | Pink  | Yellow | Green | Blue  | Violet | Qty. / Box |
|-----------|-------|--------|-------|-------|--------|------------|
| Order No. | SUL-P | SUL-Y  | SUL-G | SUL-B | SUL-V  | 10         |